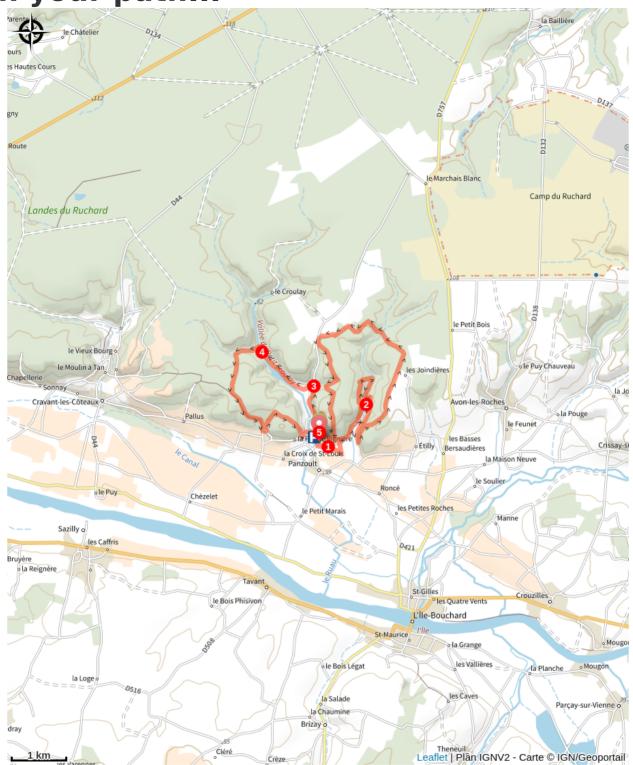

### **Altimetric profile**

Min elevation 44 m Max elevation 112 m

- 1. The Château (Private Property)
  The path skirts the old seigneurial château of Panzoult, built in the 15th century with its pentagonal stair turret.
- 2. The Coulaine Valley
  Stop to admire the viewpoint over the valley before continuing your way through
  the undergrowth. When you follow the path along the Coulaine stream, you
  might have the chance to observe orchids, toads, or even deer.
- 3. The Chauvinière fountain "This is a fountain that continuously supplies one of the washhouses in the commune. This stream joins the Ruau 250 meters downstream.
- 4. The Ruau Valley
  The Ruau is the main stream of the commune. It was restored between 2015
  and 2022 to promote the development of aquatic life. You can take a picnic
  break near this watercourse.
- 5. The Sibylle Cave In the heart of the Chinonais, families, generation after generation, succeed each other to promote the richness of this wine-growing terroir. Today, 14 independent winegrowers gather to animate the Tourist Cave of the Sibylle. This place deserves a stop for a few moments or even longer...

On your path...