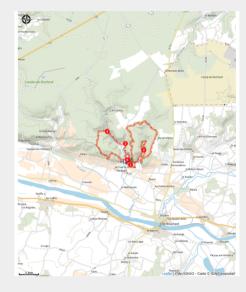

## **Trek**

**Departure**: Panzoult - Le Moulin **Arrival**: Panzoult - Le Moulin

Cities: 1. Panzoult

### **Altimetric profile**

Min elevation 44 m Max elevation 112 m

- 1. The Château (Private Property)
  The path skirts the old seigneurial château of Panzoult, built in the 15th century with its pentagonal stair turret.
- 2. The Coulaine Valley
  Stop to admire the viewpoint over the valley before continuing your way through
  the undergrowth. When you follow the path along the Coulaine stream, you
  might have the chance to observe orchids, toads, or even deer.
- 3. The Chauvinière fountain "This is a fountain that continuously supplies one of the washhouses in the commune. This stream joins the Ruau 250 meters downstream.
- 4. The Ruau Valley
  The Ruau is the main stream of the commune. It was restored between 2015
  and 2022 to promote the development of aquatic life. You can take a picnic
  break near this watercourse.
- 5. The Sibylle Cave In the heart of the Chinonais, families, generation after generation, succeed each other to promote the richness of this wine-growing terroir. Today, 14 independent winegrowers gather to animate the Tourist Cave of the Sibylle. This place deserves a stop for a few moments or even longer...