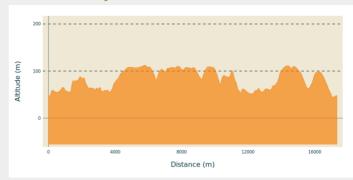

### **Altimetric profile**

Min elevation 44 m Max elevation 112 m

- 1. The Château (Private Property)
  The path skirts the old seigneurial château of Panzoult, built in the 15th century with its pentagonal stair turret.
- 2. The Coulaine Valley
  Stop to admire the viewpoint over the valley before continuing your way through
  the undergrowth. When you follow the path along the Coulaine stream, you
  might have the chance to observe orchids, toads, or even deer.
- 3. The Chauvinière fountain "This is a fountain that continuously supplies one of the washhouses in the commune. This stream joins the Ruau 250 meters downstream.
- 4. The Ruau Valley
  The Ruau is the main stream of the commune. It was restored between 2015
  and 2022 to promote the development of aquatic life. You can take a picnic
  break near this watercourse.
- 5. The Sibylle Cave In the heart of the Chinonais, families, generation after generation, succeed each other to promote the richness of this wine-growing terroir. Today, 14 independent winegrowers gather to animate the Tourist Cave of the Sibylle. This place deserves a stop for a few moments or even longer...